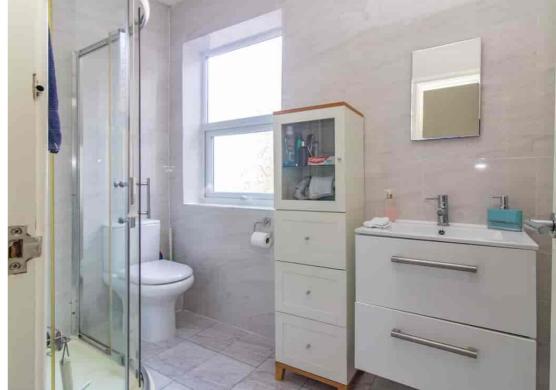

#### SHOWER ROOM

8' 8" x 4' 8" (2.64m x 1.42m) Three piece suite comprising corner tiled natural rainwater shower cubicle, vanity sink unit and low level WC, large tiled throughout, radiator, UPVC sealed double glazed window.