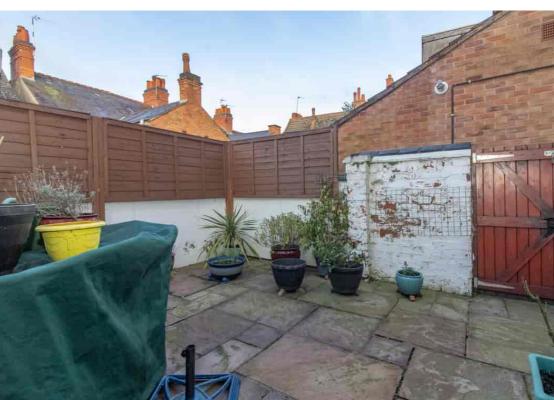

# **OUTSIDE**

Enclosed patio garden to rear with gated access to side, off road parking to front for small car