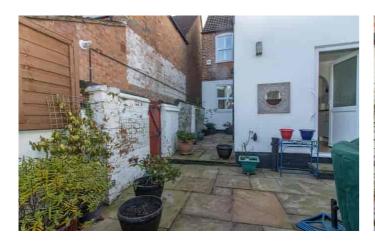

# **OUTSIDE**

Enclosed patio garden to rear with gated access to side, off road parking to front for small car