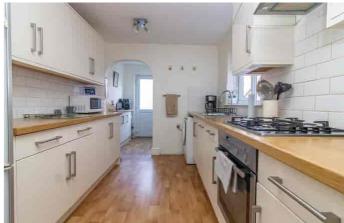

#### **KITCHEN**

11' 2" x 7' 11" (3.40m x 2.41m) Comprising sink unit with cupboards under, matching range of base units with butcher block style work surfaces over, drawers and cupboards under, complimentary wall mounted eye level cupboards, built in oven and four piece gas hob with extractor fan over set in stainless steel hood, radiator, UPVC sealed double glazed window, archway leading to;