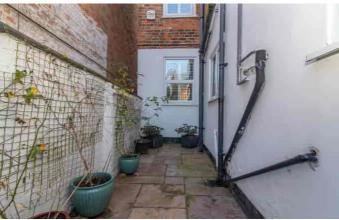

# **OUTSIDE**

Enclosed patio garden to rear with gated access to side, off road parking to front for small car