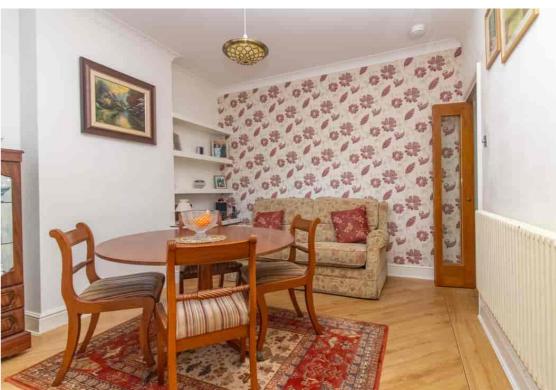

# **DINING ROOM**

11' 11" x 11' 0" (3.63m x 3.35m) Victorian style radiator, UPVC sealed double glazed window with inset shutter blind, under stairs cupboard, wood panelled flooring, alcove shelving.