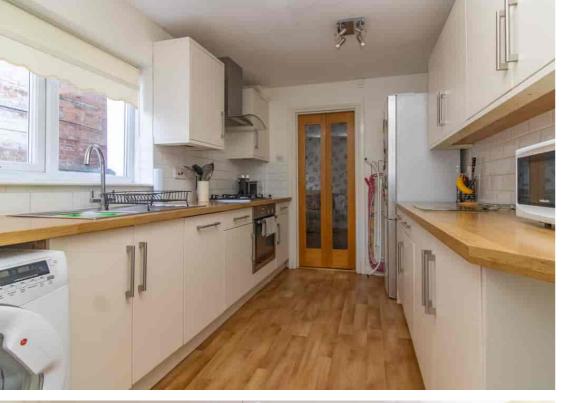

#### **KITCHEN**

11' 2" x 7' 11" (3.40m x 2.41m) Comprising sink unit with cupboards under, matching range of base units with butcher block style work surfaces over, drawers and cupboards under, complimentary wall mounted eye level cupboards, built in oven and four piece gas hob with extractor fan over set in stainless steel hood, radiator, UPVC sealed double glazed window, archway leading to;