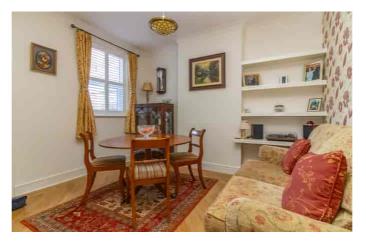

# **DINING ROOM**

11' 11" x 11' 0" (3.63m x 3.35m) Victorian style radiator, UPVC sealed double glazed window with inset shutter blind, under stairs cupboard, wood panelled flooring, alcove shelving.