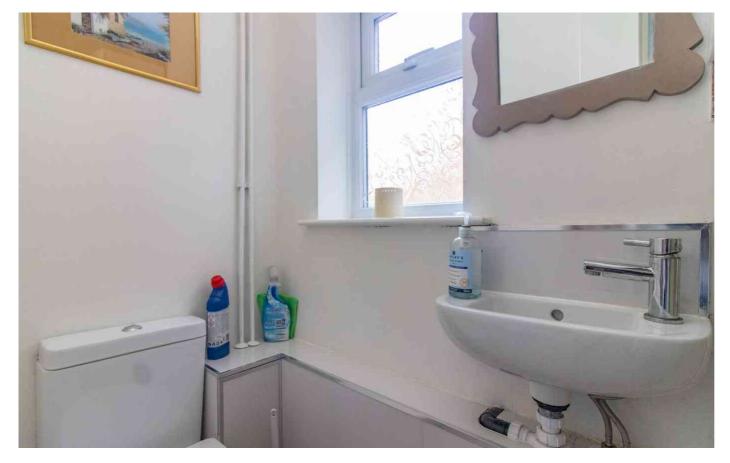

## CLOAKROOM/WC

Two piece suite comprising low level WC and wash hand basin, wall mounted gas boiler.