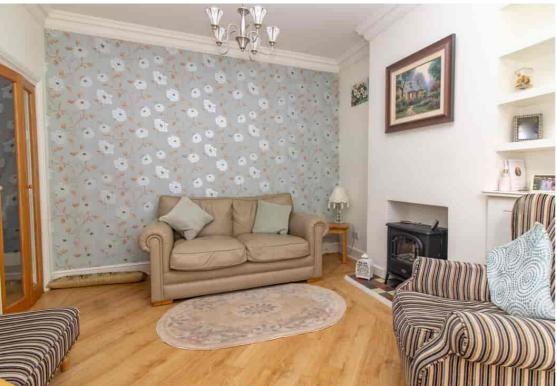

#### LOUNGE

13' 6" x 10' 8" (4.11m x 3.25m) UPVC sealed double glazed bay window to front aspect, TV point, Victorian style radiator, display fire recess with tiled hearth, alcove shelving and cupboard,