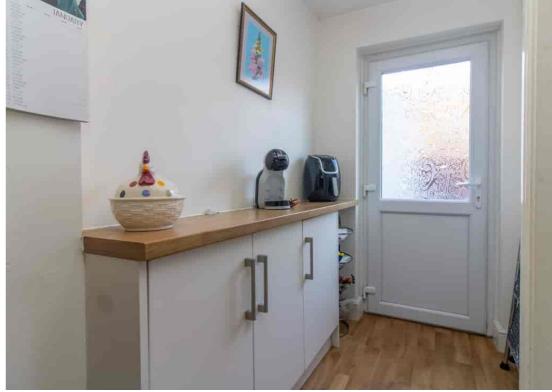

## **OUTER LOBBY**

Work surface with cupboards under, UPVC sealed double glazed door leading to rear garden