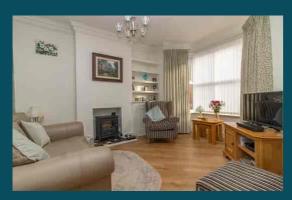

#### LOUNGE

13' 6" x 10' 8" (4.11m x 3.25m) UPVC sealed double glazed bay window to front aspect, TV point, Victorian style radiator, display fire recess with tiled hearth, alcove shelving and cupboard,