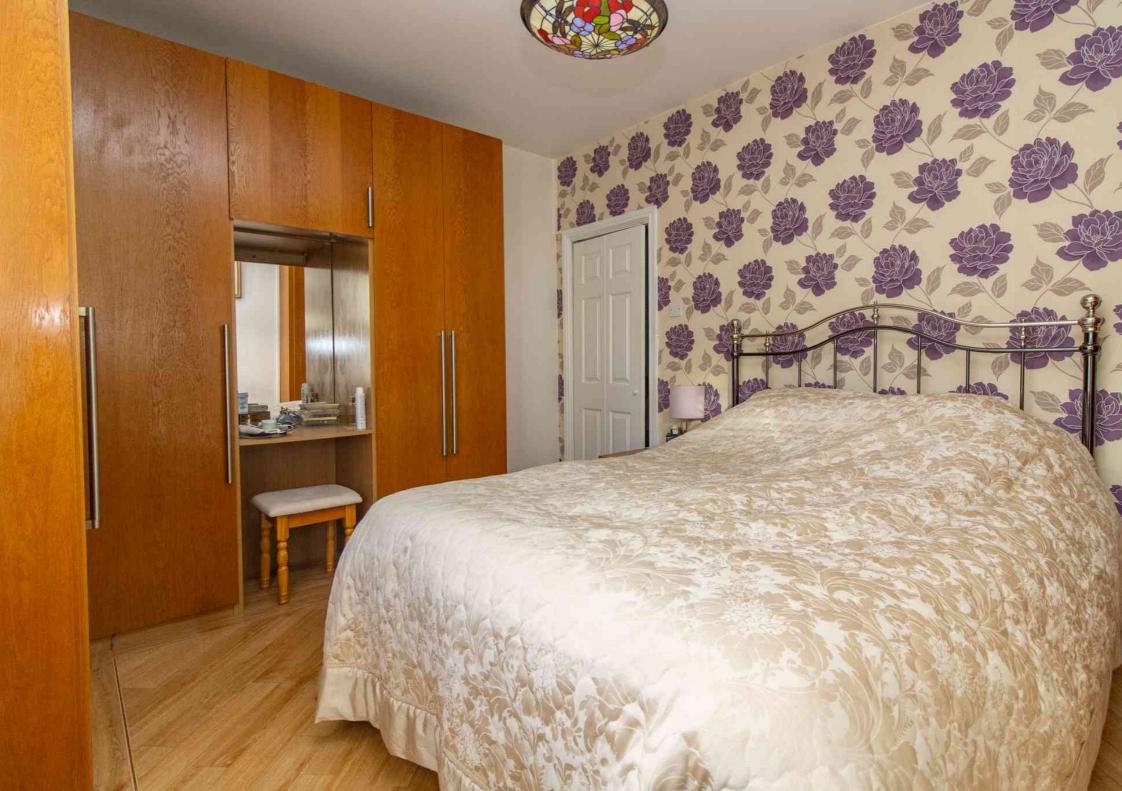

### BEDROOM1

14' 0"  $\times$  11' 0" (4.27m  $\times$  3.35m) Radiator, UPVC sealed double glazed window with inset shutter blinds, fitted wardrobes.

## BEDROOM 2

12' 0" x 8' 10" (3.66m x 2.69m) Radiator, UPVC sealed double glazed window with inset shutter blinds.

### BEDROOM3

 $8'\ 3''\ x\ 7'\ 10''\ (2.51m\ x\ 2.39m)$  Radiator, UPVC sealed double glazed window with inset shutter blinds.