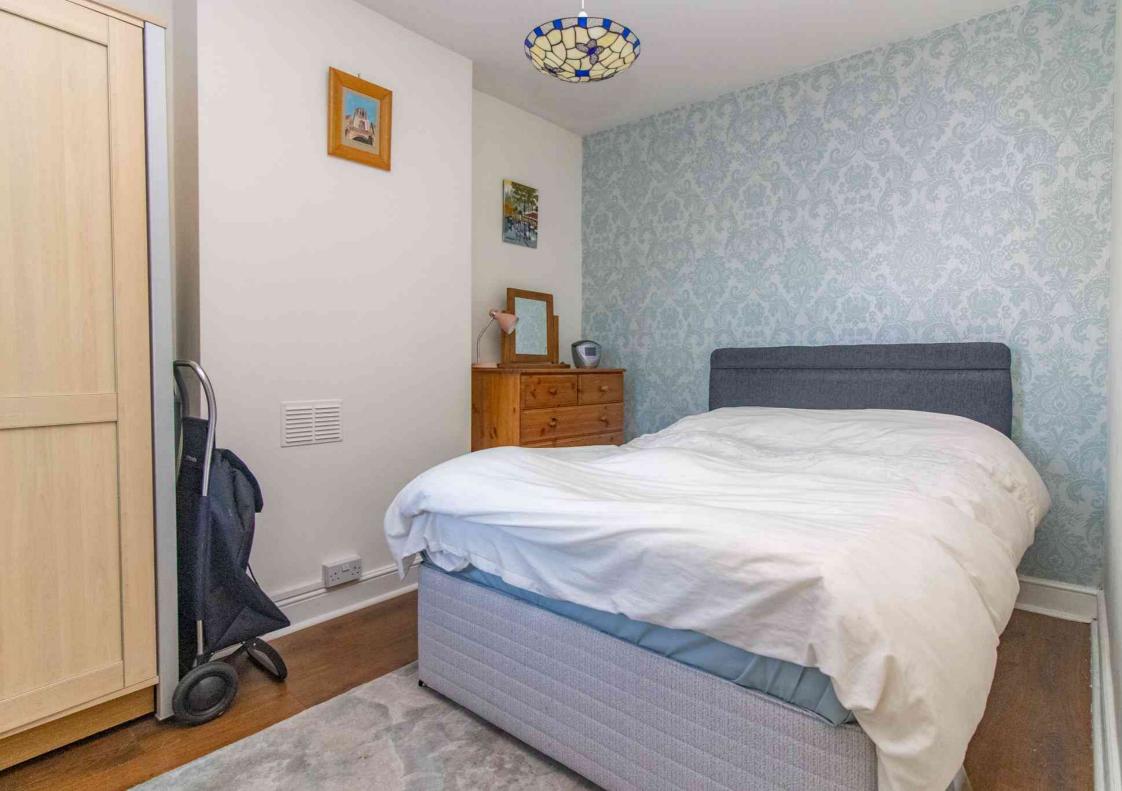

### BEDROOM1

14' 0"  $\times$  11' 0" (4.27m  $\times$  3.35m) Radiator, UPVC sealed double glazed window with inset shutter blinds, fitted wardrobes.

## BEDROOM 2

12' 0" x 8' 10" (3.66m x 2.69m) Radiator, UPVC sealed double glazed window with inset shutter blinds.

### BEDROOM3

 $8'\ 3''\ x\ 7'\ 10''\ (2.51m\ x\ 2.39m)$  Radiator, UPVC sealed double glazed window with inset shutter blinds.