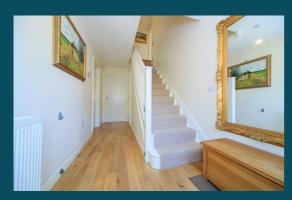

## FIRST FLOOR LANDING

5.28m x 2.05m (17' 4" x 6' 9") A spacious and airy welcome to the first

floor with room for a reading area to the frontal space and Upvc window to the front elevation, ceiling light point, airing cupboard and loft access, doors to all four bedrooms and the family bathroom.