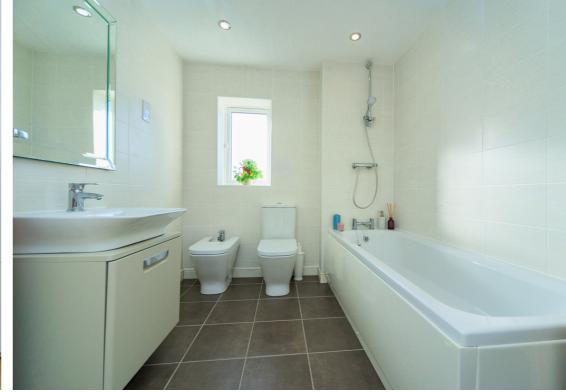

#### **FAMILY BATHROOM**

2.33m x 2.18m (7' 8" x 7' 2") With four piece suite comprising bidet, WC, wash basin with storage and panelled bath with shower over. Ceiling down-lights, towel radiator, extractor fan, shaver socket and Upvc window to the rear elevation.