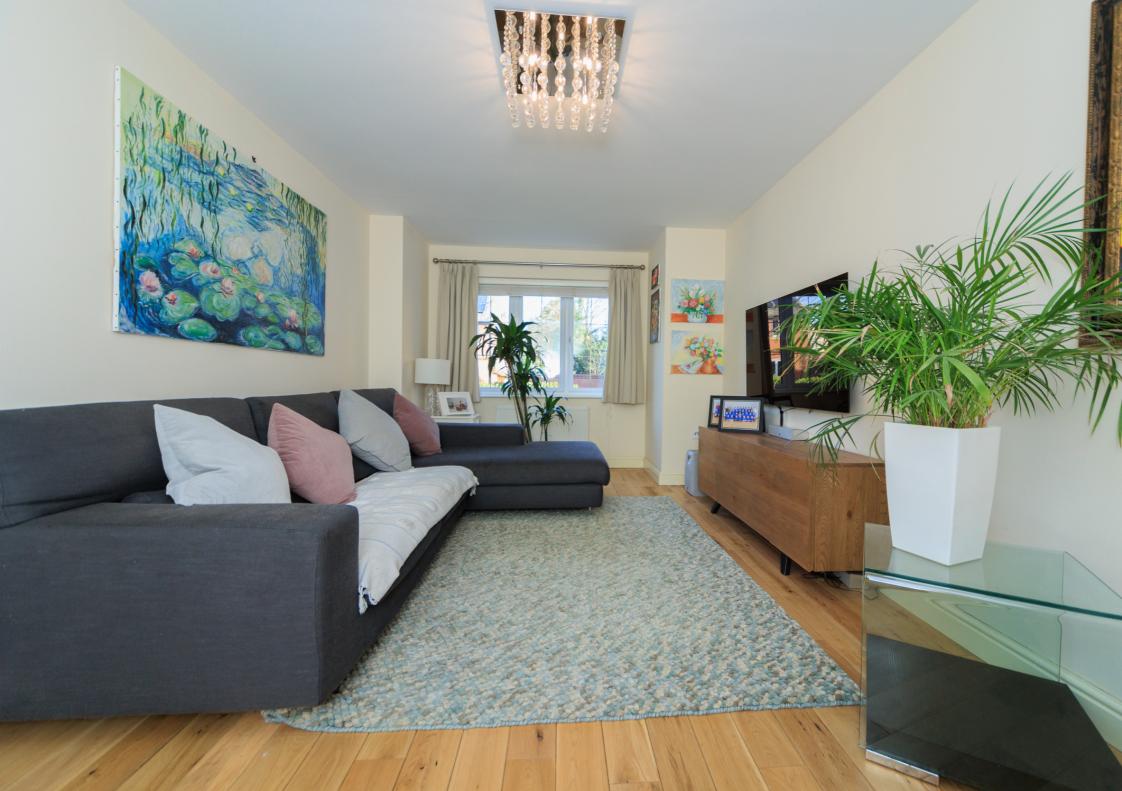

# LOUNGE

5.50m x 3.21m (18' 1" x 10' 6") With oak plank flooring, two central heating radiators, Upvc window to the front elevation, pendant light point and plentiful power points.