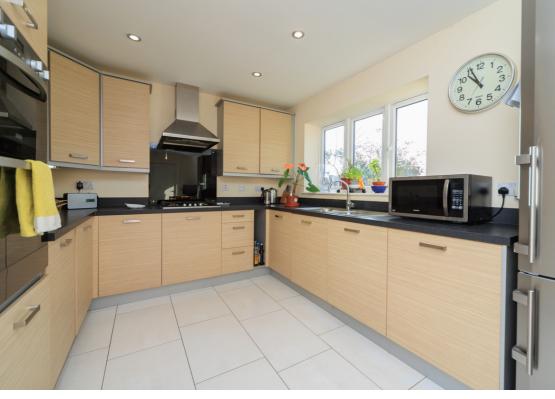

## Kitchen Diner

6.26m x 2.93m (20' 6" x 9' 7") With the dining area having space for both dining and seating if required, Upvc french doors to the garden, central heating radiator and access to the utility room thereof.

#### KITCHEN AREA

With ample base and eye-level units and work surfaces plus inset sink, built-in dual oven, four ring gas hob, integrated dish washer, fridge and freezer plus additional fridge/freezer standing space to the end of the worktop. Upvc window overlooking the garden and ceiling downlights.