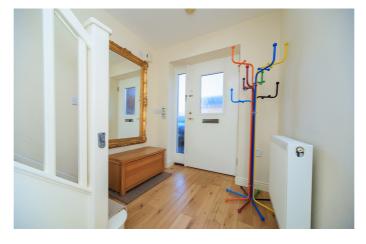

## HALL

4.65m x 2.06m (15' 3" x 6' 9") Max. With solid oak plank flooring, stairs leading off to the first floor, central heating radiator and ceiling light point, composite door with inset window and matching side screen, doors off to the