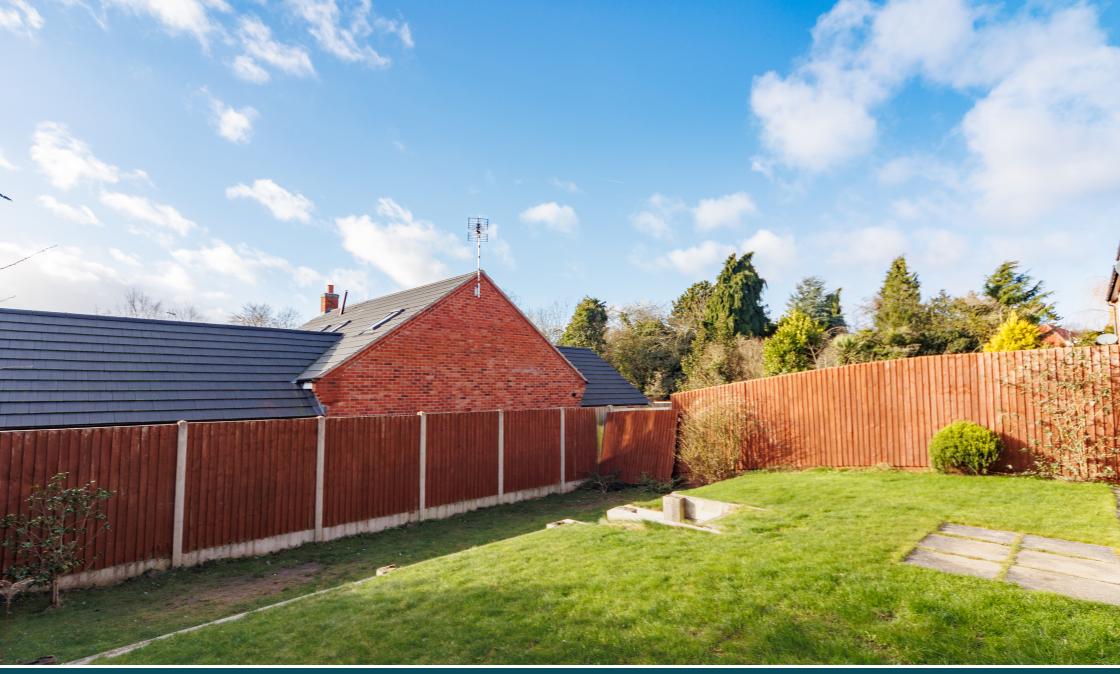

### **REAR GARDEN**

With access way from the right hand side and with built on storage shed to the left hand side of the plot, the garden is laid to lawn with fencing to the boundaries and is unoverlooked from the rear.