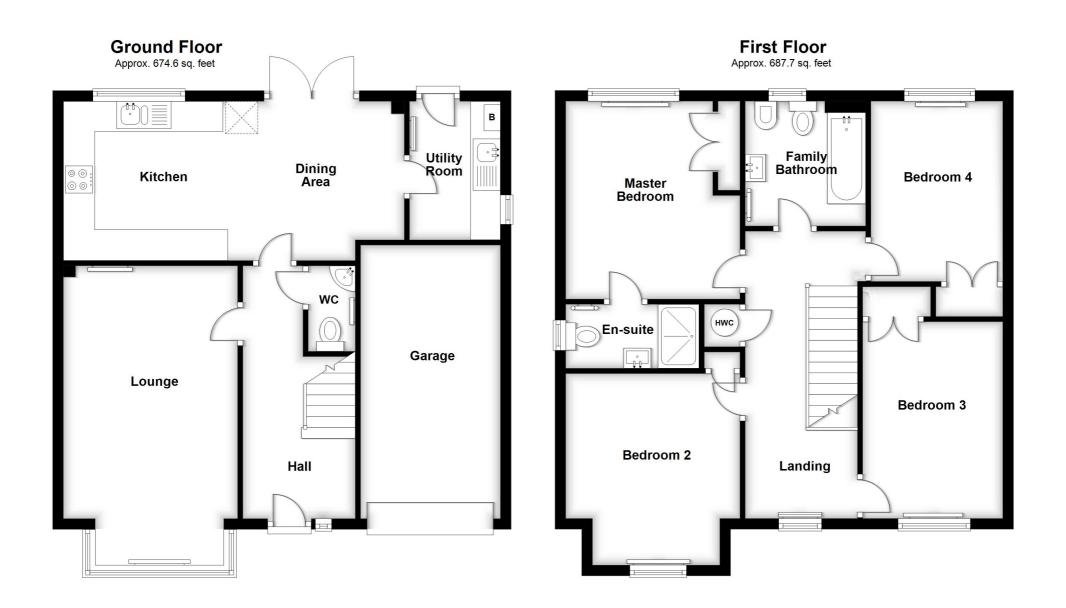

## HALL

4.65m x 2.06m (15' 3" x 6' 9") Max. With solid oak plank flooring, stairs leading off to the first floor, central heating radiator and ceiling light point, composite door with inset window and matching side screen, doors off to the

# LOUNGE

5.50m x 3.21m (18' 1" x 10' 6") With oak plank flooring, two central heating radiators, Upvc window to the front elevation, pendant light point and plentiful power points.

## **GROUND FLOOR WC**

1.57m x 0.86m (5' 2" x 2' 10") With tiled floor and two-piece Roca suite comprising Wc and wash-hand basin, tiled to parts, central heating radiator

£475,000 Freehold

and ceiling light point.

## Kitchen Diner

6.26m x 2.93m (20' 6" x 9' 7") With the dining area having space for both dining and seating if required, Upvc french doors to the garden, central heating radiator and access to the utility room thereof.

#### KITCHEN AREA

With ample base and eye-level units and work surfaces plus inset sink, built-in dual oven, four ring gas hob, integrated dish washer, fridge and freezer plus additional fridge/freezer standing space to the end of the worktop. Upvc window overlooking the garden and ceiling downlights.

### **UTILITY ROOM**

2.55m x 1.66m (8' 4" x 5' 5") With Upvc double glazed door and window to rear and side elevations respectively and otherwise fitted to compliment the kitchen, wall mounted boiler and space for washer/dryer. Ceiling light point and tiled floor matching the kitchen.

## FIRST FLOOR LANDING

5.28m x 2.05m (17' 4" x 6' 9") A spacious and airy welcome to the first

floor with room for a reading area to the frontal space and Upvc window to the front elevation, ceiling light point, airing cupboard and loft access, doors to all four bedrooms and the family bathroom.

### **MASTER BEDROOM**

3.64m x 3.26m (11' 11" x 10' 8") With oak plank flooring and Upvc window to the rear elevation, ceiling light point, built in wardrobe with shelf and rail and door leading off to:

#### **EN-SUITE SHOWER ROOM**

2.45m x 1.18m (8' 0" x 3' 10") With full width shower cubicle, close coupled WC and wash basin with storage beneath, wall cabinet and heated towel rail. full height tiling with contrasting floor tiles, ceiling light point.

#### **BEDROOM TWO**

3.51m x 3.26m (11' 6" x 10' 8") With oak plank flooring, Upvc window to the front elevation, ceiling light point, built in cupboard and central heating radiator. Currently in use as a home office.

### **BEDROOM THREE**

3.61m x 2.56m (11' 10" x 8' 5") With built

in double wardrobe to the corner of the room, ceiling light point, central heating radiator and Upvc window to the front elevation.

## **BEDROOM FOUR**

3.35m x 2.40m (11' 0" x 7' 10") With oak plank flooring and double built in wardrobe to the corner of the room, ceiling light point, central heating radiator and Upvc window to the rear elevation.

#### **FAMILY BATHROOM**

2.33m x 2.18m (7' 8" x 7' 2") With four piece suite comprising bidet, WC, wash basin with storage and panelled bath with shower over. Ceiling down-lights, towel radiator, extractor fan, shaver socket and Upvc window to the rear elevation.