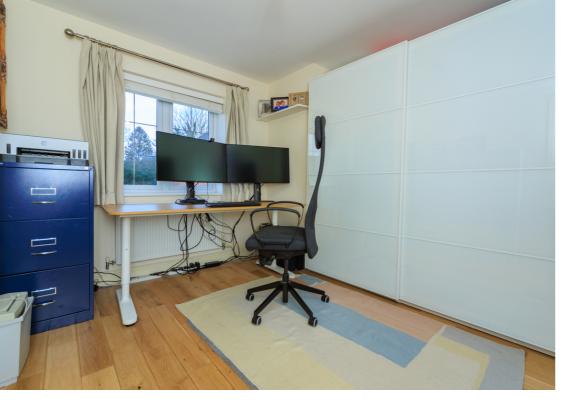

#### **BEDROOM TWO**

3.51m x 3.26m (11' 6" x 10' 8") With oak plank flooring, Upvc window to the front elevation, ceiling light point, built in cupboard and central heating radiator. Currently in use as a home office.