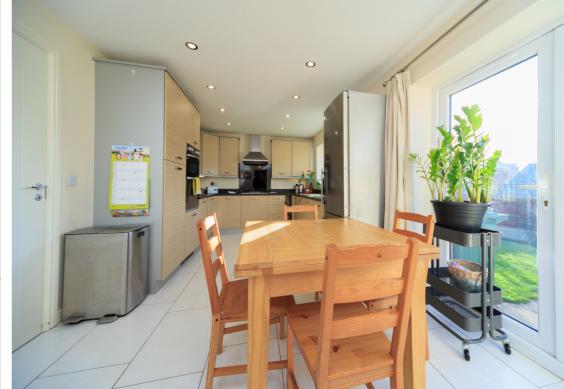

## Kitchen Diner

6.26m x 2.93m (20' 6" x 9' 7") With the dining area having space for both dining and seating if required, Upvc french doors to the garden, central heating radiator and access to the utility room thereof.

#### KITCHEN AREA

With ample base and eye-level units and work surfaces plus inset sink, built-in dual oven, four ring gas hob, integrated dish washer, fridge and freezer plus additional fridge/freezer standing space to the end of the worktop. Upvc window overlooking the garden and ceiling downlights.

### **UTILITY ROOM**

2.55m x 1.66m (8' 4" x 5' 5") With Upvc double glazed door and window to rear and side elevations respectively and otherwise fitted to compliment the kitchen, wall mounted boiler and space for washer/dryer. Ceiling light point and tiled floor matching the kitchen.