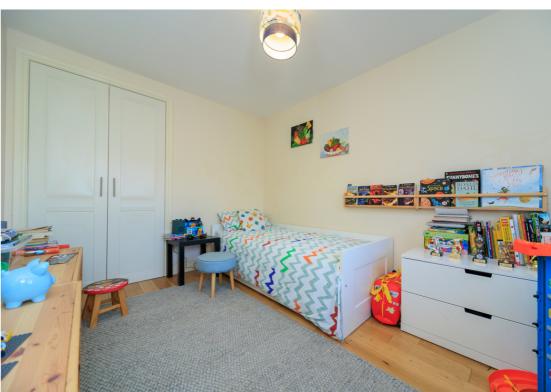

## **BEDROOM FOUR**

3.35m x 2.40m (11' 0" x 7' 10") With oak plank flooring and double built in wardrobe to the corner of the room, ceiling light point, central heating radiator and Upvc window to the rear elevation.