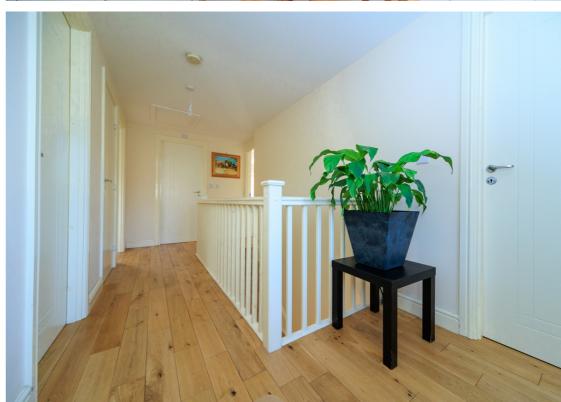

## FIRST FLOOR LANDING

5.28m x 2.05m (17' 4" x 6' 9") A spacious and airy welcome to the first

floor with room for a reading area to the frontal space and Upvc window to the front elevation, ceiling light point, airing cupboard and loft access, doors to all four bedrooms and the family bathroom.