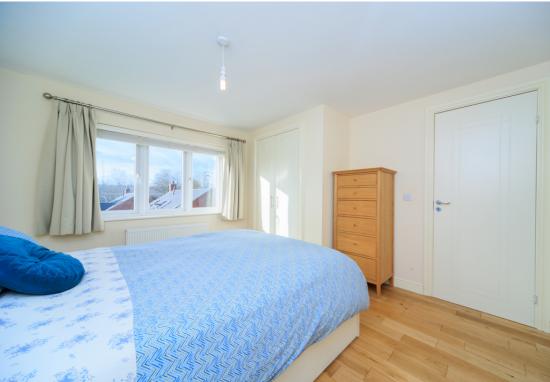

### **MASTER BEDROOM**

3.64m x 3.26m (11' 11" x 10' 8") With oak plank flooring and Upvc window to the rear elevation, ceiling light point, built in wardrobe with shelf and rail and door leading off to: