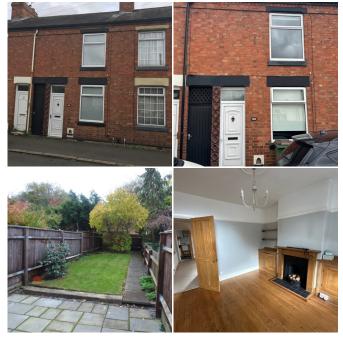

# Haywood Close, Leicester Forest East, LE3 3SL

### £1,400 pcm

Type: Semi-Detached House

Bedrooms: 3

Furnished: Unfurnished Available Date: 2025-08-30

- Entrance Hall
- Modern Dining Kitchen
- Downstairs WC
- Lounge
- En-Suite and Bathroom
- Lawned Garden
- Off Road Parking And Garage