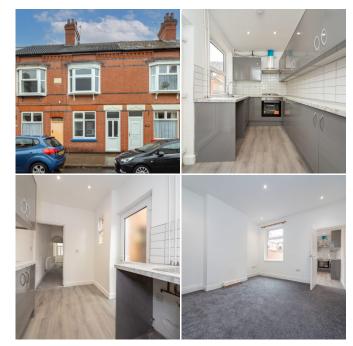

# **Bassett Street, Leicester, LE3 5ED**

### £1,200 pcm

Type: Terraced House

Bedrooms: 3

Furnished: Unfurnished Available Date: 2025-07-28

- Reception Room
- Re-Fitted Kitchen
- Three Bedrooms
- Re-Fitted Bathroom
- Modern Boiler