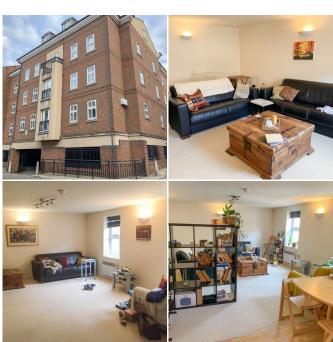

# New Walk Central, Princess Road East, Leicester, LE1 7DQ

# £995 pcm

Type: Apartment Bedrooms: 2

Furnished: Furnished Available Date: 2025-08-08

- Second Floor Apartment
- Entrance Hall and Lounge
- Open Plan Kitchen
- Two Bedrooms and Bathroom
- Allocated Parking
- City Centre Location