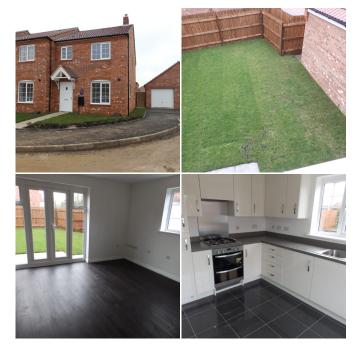

# Haywood Close, Leicester Forest East, LE3 3SL

### £1,400 pcm

Type: Semi-Detached House

Bedrooms: 3

Furnished: Unfurnished Available Date: 2025-08-30

- Entrance Hall
- Modern Dining Kitchen
- Downstairs WC
- Lounge
- En-Suite and Bathroom
- Lawned Garden
- Off Road Parking And Garage