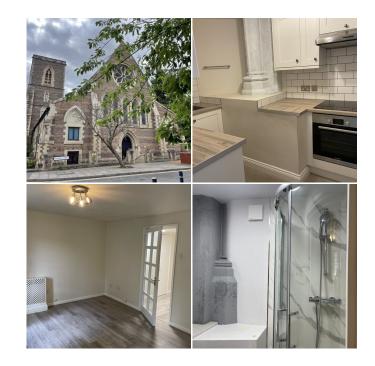

# St Johns Chambers, City Centre, LE1 6JJ

# £775 pcm

Type: Flat Bedrooms: 1

Furnished: Unfurnished Available Date: 2025-06-27

- Entrance Hall
- Modern Fitted Kitchen
- Separate WC
- Lounge
- Double Bedroom
- Shower Room