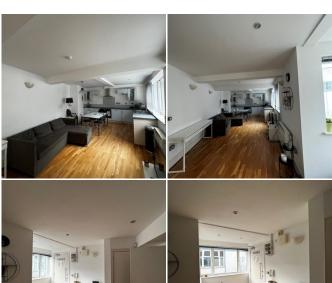

# New Walk Central, Princess Road East, Leicester, LE1 7DQ

# £995 pcm

Type: Apartment Bedrooms: 2

Furnished: Furnished Available Date: 2025-08-08

- Second Floor Apartment
- Entrance Hall and Lounge
- Open Plan Kitchen
- Two Bedrooms and Bathroom
- Allocated Parking
- City Centre Location