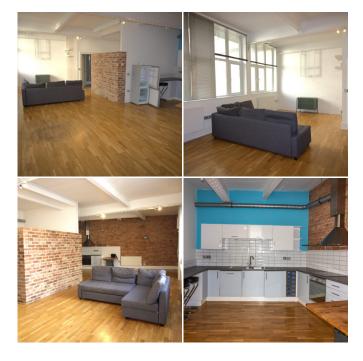

# Stibbe Lofts, City Centre, LE1 5SN

### £825 pcm

Type: Apartment Bedrooms: 1

Furnished: Unfurnished Available Date: 2025-04-09

- Reception Lobby
- Open Plan Living/Kitchen/Dining Space
- Inner Communal Courtyard
- Allocated Parking